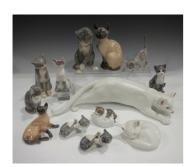

## **LOT 1526**

A Royal Copenhagen white glazed model Creeping Cat, No 059, underglaze blue wave, green printed and painted marks to base, length 47.5cm, a group of Royal Copenhagen models of cats, including a seated Siamese, No.2581, height 19.5cm, and three Bing & Grondahl seated cats (some faults and restoration).

## **Condition Report**

1526. Cat with tail up - restoration to tip of tail.
Bing & Grondahl siamese - restoration to tip of ear
Cat 1025727 - restored ear and paw
Bing & Grondahl licking cat - restoration to ear
Sleeping cat 422 - restored ear
All other pieces in generally good condition