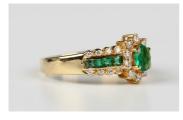

## LOT 728

A gold, emerald and diamond cluster ring, claw set with the oval cut emerald within a surround of circular cut diamonds between emerald and diamond set shoulders, detailed '750', weight 3.4g, ring size approx M.

## **Condition Report**

Principal emerald has surface reaching inclusions noticeable without magnification. Two emeralds at the sides are of fairly light colour saturation, not particularly well matched. Minimal scratching to the shank, in fairly good condition overall.