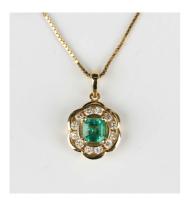

### LOT 720

A gold, emerald and diamond pendant, claw set with the cut cornered square step cut emerald within a hexagonal surround set with circular cut diamonds, detailed '750', length 1.6cm, with a gold boxlink neckchain, detailed '750', on a boltring clasp, length 50cm, total weight 3.8g.

#### **Condition Report**

The emerald is slightly bluish green in colour. Emerald approx 4.25mm x 4.35mm x 3.15mm Diamonds possibly 0.015ct each. There is no certificate to accompany this piece. Overall in generally good condition.