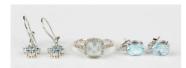

## **LOT 682**

A 9ct white gold, aquamarine and diamond cluster ring, claw set with the cushion cut aquamarine within a surround of circular cut diamonds between diamond three stone shoulders, ring size approx N1/2, a pair of 9ct white gold and aquamarine nine stone pendant earrings, total weight 4.3g, and a pair of blue topaz and diamond earstuds, each claw set with an oval cut blue topaz, with a circular cut diamond surmount, unmarked, the butterflies detailed '750', weight 2.4g.