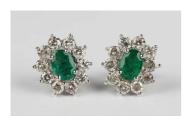

## **LOT 640**

A pair of emerald and diamond oval cluster earstuds, each claw set with an oval cut emerald within a surround of circular cut diamonds, with post and butterfly fittings, unmarked, weight 4.5g, length 1.4cm, with a case.

## **Condition Report**

Some light scratching to setting but generally in good condition.

Emeralds each approx. 7mm x 5mm

Diamonds approx. 0.15ct each.

Diamond gradings (estimation and limited by the setting): clarity J/K, colour SI average

Emeralds with a few surface reaching inclusions.

Created: Tue, 20th February 2024 12:37