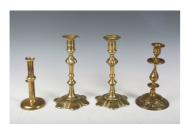

## **LOT 2533**

A pair of mid-18th century brass petal-based candlesticks, height 24cm, an 18th century brass hogscraper ejector candlestick and a 19th century brass candlestick.

Estimate: £50 - £80

## **Condition Report**

2533. Petal-based candlesticks - one has worn through in a few areas of the base, the other is slightly misshapen.

Hogscraper - has a worn through area to the stem.

19th century brass candlestick - misshapen.

Overall surface wear to all four pieces.

Created: Wed, 14th February 2024 15:01