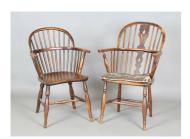

## **LOT 2156**

A mid-19th century pine and elm stick and hoop back Windsor armchair, height 86cm, width 55cm, depth 54cm, together with another 19th century ash and elm Windsor armchair, height 91cm, width 57cm.

## **Condition Report**

2156. Hoop back chair has slight crack to front edge of seat and also a replaced stretcher. The splat back chair has some old historic woodworm to seat panel, but otherwise ok. Both chairs have typical wear and surface scuffs.