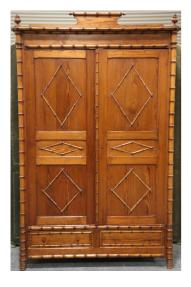

## **LOT 2027**

A late 19th century French pitch pine and faux bamboo wardrobe, the two doors enclosing later fitted shelves above two drawers, height 230cm, width 144cm, depth 61cm.

Estimate: £150 - £250

## **Condition Report**

2027. General condition and appearance is good with only quite minor scuffs and slight wear to some of the corners and edges. The doors and drawers operate ok and the later made removable shelves have been well made with bamboo effect trim added to front edge, one small section of this is missing. The wardrobe does flat pack for transport.