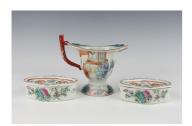

## **LOT 1153**

A Chinese famille rose porcelain milk jug, Qianlong style but modern, of helmet form, painted with a figural scene beneath lines of black text and two red seals to underside of spout, height 13.3cm, together with a pair of famille rose porcelain incense holder boxes and pierced covers, painted with lotus, prunus and peaches, length 11.7cm.