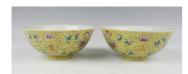

## **LOT 1106**

A pair of Chinese famille rose enamelled yellow ground porcelain bowls, mark of Guangxu but later, each of circular form with flared rim, the exterior painted with lotus, scrolling tendrils, bats and characters, iron red enamelled six-character mark to bases, height 6.7cm, diameter 16.3cm (each with hairline to rim).