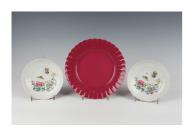

## **LOT 1172**

A Chinese ruby glazed porcelain circular dish, mark of Yongzheng but modern, with fluted rim, blue enamelled four-character seal mark to base, diameter 18.7cm, together with a pair of small famille rose ruby backed porcelain dishes, painted and gilt with butterflies and flowers, diameter 12.7cm.