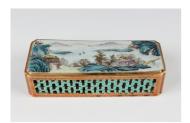

## **LOT 1175**

A Chinese famille rose porcelain rectangular incense container, mark of Qianlong but later, the top painted with a figure and two pavilions in a coastal landscape, the turquoise glazed pierced sides within iron red and gilt borders, iron red enamelled seal mark to base, length 16.3cm.