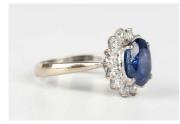

## LOT 662

A white gold, sapphire and diamond oval cluster ring, claw set with the oval cut sapphire within a surround of circular cut diamonds, detailed '585', weight 5g, sapphire weight approx 3.00ct, ring size approx N1/2.