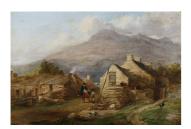

## **LOT 234**

Circle of Thomas Faed - Highland Landscape with Figures, Animals and Cottages, 19th century oil on canvas,  $39 \, \text{cm} \times 58.5 \, \text{cm}$ , within a swept gilt composition frame.

## **Condition Report**

234. Relined, cleanedand restored. Heavy craquelure but paint appears stable. Previous cleans have left the paint thin. Old varnish has started to discolour. Some surface dirt. Restoration includes overpainting and filling. Frame is a very bright gilt, some sections are lacking, particularly to corners.