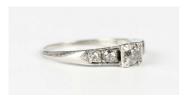

## **LOT 526**

A platinum, iridium and diamond ring, mounted with the principal cushion cut diamond between diamond two stone shoulders, detailed '10% irid plat', weight 3.8g, ring size approx M1/2, with a case.

The centre diamond is approx. 0.25ct, the side diamonds total approx. 0.25ct, 0.50ct total diamond weight for the ring.

Colour on average I-K, the diamonds to one side have a yellow tint when compared to the others. Clarity on average SI.