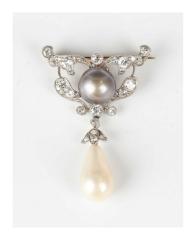

## **LOT 627**

A diamond, cultured pearl and grey tinted cultured pearl brooch in an openwork design, the front with a pear shaped cultured pearl drop, unmarked, weight 8.7g, width 3.1cm, length 4.5cm.

## **Condition Report**

Grey tinted pearl have some slight pitting, scratching, unevenness to surface.

Drop shaped pearl has a surface chip/peeling, with a few scratches.

The brooch fitting can be removed, it is likely gold but unmarked. The piece is untested, so it is unknown if the setting is white gold or platinum.