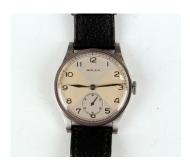

## **LOT 1110**

A Rolex mid-size stainless steel circular cased gentleman's wristwatch, Ref. 2318, circa 1934, with signed and jewelled movement, the signed silvered quartered dial with Arabic hour numerals and subsidiary seconds, the case back numbered '2318' above '033015', case diameter 3cm, on a black leather strap.

## **Condition Report**

1110. Watch is in generally good clean condition.

Movement winds and adjust smoothly and is currently running, but please be aware we give no guarantees to working order or reliability of any clock or watch.

Dial in good order. Case and glass with typical minor surface scratches and wear.

Created: Fri, 1st December 2023 15:45