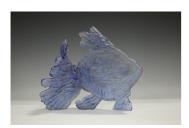

## **LOT 1747**

An Amanda Brisbane art glass sculpture of a fish, dated 1992, the blue glass sand cast, engraved signature, length 32cm. Provenance: from the collection of John and Poppy Stallebrass.

Estimate: £150 - £250

## **Condition Report**

The two flattened fin sections and flattened tail section on which the sculpture stands have some minor nibbled chipping/nicks - only really noticeable on close inspection. Otherwise the fish is in good condition with no damage or repairs.