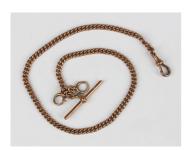

## **LOT 798**

A 9ct gold curblink Albert watch chain, fitted with a 9ct gold T-bar, detailed 'M&M', a 9ct gold swivel and a gold boltring, detailed '9c', weight 28.6g, length 37.2cm.

Estimate: £400 - £450

## **Condition Report**

T-bar - detailed 'M&M', '9 375', with Birmingham anchor mark Swivel - detailed 'M&M', '9 375'.

Both boltrings detailed '9c'. One boltring is broken.

The individual links are detailed '9 375'. We have not been able to locate a link with a date letter, so are unable to age the chain.