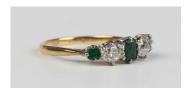

## **LOT 666**

A gold, emerald and diamond ring, mounted with three rectangular cut emeralds alternating with two circular cut diamonds, indistinct mark, weight 2g, ring size approx L1/2.

Estimate: £180 - £220

## **Condition Report**

666. Central rectangular emerald of dark colour saturation. Numerous internal inclusions, some are surface reaching paricularly by one claw.

Two side emeralds a little more clear but have surface wear.

Diamonds are old cut stones, slightly draw colour, one or two internal inclusions, some surface reaching. All claws have been re-tipped in the past.

Typical minor wear to sides.

Created: Thu, 23rd November 2023 11:03