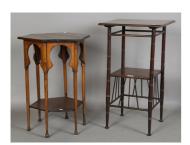

## **LOT 2153**

A late Victorian walnut two-tier table, in the manner of E.W. Godwin, height 69cm, width 39cm, together with a late Victorian walnut 'Moorish' table, in the manner of Liberty & Co, height 60cm, width 45cm

## **Condition Report**

2153. Two-tier table - four of the decorative spindles on the undertier are later replacements, otherwise in good condition.

'Moorish' table - crack across top and repair just under the top. Also with age related wear.