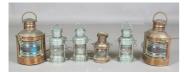

## LOT 2688

A pair of 20th century copper and brass mounted 'Port' and 'Starboard' ship's lanterns, height 33cm, a smaller copper 'Masthead' ship's lantern, height 20cm, and three further lanterns.

Estimate: £100 - £150

## **Condition Report**

2688. Port and Starboard lanterns - glass is intact. Have been converted to electricity.Masthead lamp - crack to glass. Internal burner is present.3 white metal lamps - glass intact. All converted to electricity.