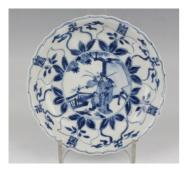

### LOT 1154

A Chinese blue and white export porcelain circular dish, mark of Chenghua but Kangxi period, the interior painted with a central figural scene within a moulded leaf and tendril, fylfot and character border with barbed rim, the underside similarly decorated, underglaze blue sixcharacter mark within double ring to base, diameter 17.1cm (some restoration).