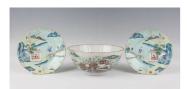

## **LOT 1123**

A Chinese porcelain bowl, mark of Xianfeng but probably later, of circular fluted form, the exterior painted with a walled fortification and boats in a coastal landscape opposing lines of black text and red seals, iron red enamelled seal mark to base, height 7.1cm, diameter 15.5cm, together with a pair of Chinese porcelain saucers, each enamelled with figures and pavilion in a coastal landscape, iron red enamelled seal mark to bases, diameters 13.1cm.