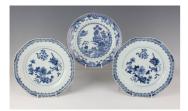

### LOT 1061

A pair of Chinese blue and white export porcelain octagonal plates, Qianlong period, each painted with flower sprays, width 24.3cm (one with hairline to rim), together with another blue and white export porcelain plate, Qianlong period, painted with two figures crossing a bridge and pavilions in a landscape, diameters 22.5cm.

#### **Condition Report**

1061. Circular plate - good condition, very minor rim chip.

Pair of plates - one in good condition with only very minor nick to rim. The other with 4.5cm hairline, otherwise good condition.