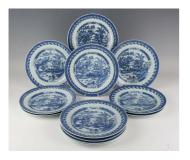

### LOT 1056

A set of twelve Chinese blue and white export porcelain plates, Qianlong period, each painted with a pagoda and pavilions in a lakeside landscape, diameter 23.2cm (some minor rim chips/nicks).

#### **Condition Report**

1056. 10 in good condition, no chips, cracks or repairs.1 with small chip to rim, otherwise good condition.1 with 5cm and 2cm hairlines to rim, otherwise ok.All with only minor surface scratches to glaze.