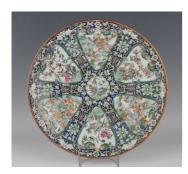

## **LOT 1047**

A Chinese Canton famille rose porcelain circular dish, mid to late 19th century, painted with alternating panels of figures and birds amidst flowers, reserved against a blue ground enamelled in green and yellow with bats, lotus, scrolling tendrils and shou characters, diameter 34.5cm.