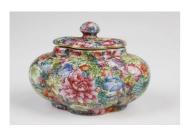

## **LOT 1243**

A Chinese famille rose millefleurs enamelled porcelain mustard pot and cover, mark of Jiaqing and possibly of the period, of squat quatrelobed form, finely enamelled with dense polychrome flowers, iron red enamelled seal mark of Jiaqing to base, height 5.4cm, length 7.7cm.

## **Condition Report**

1243. Good condition, no chips, cracks or repairs. Typical light wear and surface scratches to enamels and gilt.

Created: Mon, 6th November 2023 11:20