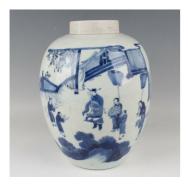

### LOT 1170

A Chinese Transitional style blue and white porcelain jar of ovoid form, painted with figures outside a pavilion between rocks and banana plants, height 28cm (hairline crack and lacking cover).

#### **Condition Report**

1170. There is a hairline crack which runs down from the rim to almost the base of the jar, otherwise no chips or restoration. Surface scratches and wear to glaze with some minor glaze discolouration to lower section.