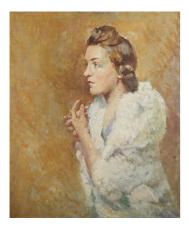

### LOT 190

Reginald Jerrold-Nathan - Portrait of a Lady, identified as Margaret Helen Watson née Urquhart, oil on board, artist's name to labels verso, 74.5cm x 62cm, within a gilt frame.

Estimate: £80 - £120

#### **Condition Report**

190 - Some surface dirt probably caused by splashing, this does come off easily. One very small spot of paint loss to the lower right side approx 3mm x 2mm. The paint layer is very stable and this will not deteriorate. Otherwise the painting is in good original condition. The frame looks fairly recent and is in very good condition.