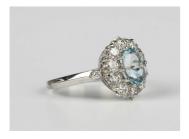

## LOT 630

A platinum, aquamarine and diamond oval cluster ring, claw set with the oval cut aquamarine within a surround of circular cut diamonds between diamond single stone shoulders, detailed 'Plat', weight 5.1g, ring size approx N, with a case.

## **Condition Report**

The ring is of fairly modern manufacture.

Minimal wear/scratching to the shank/setting.

Some slight inclusions to the aquamarine beside a claw. Aquamarine approx. 8.1mm x 6.1mm x 4.2mm

Diamond gradings estimations (for guidance only and limited by the setting):

Clarity approx SI, colour approx. H/I. Each diamond to the surround approx. 0.10ct.

Created: Thu, 26th October 2023 14:28