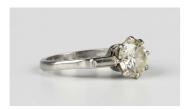

## **LOT 655**

A platinum and diamond single stone ring, claw set with a circular cut diamond, detailed 'Plat', weight 4.6g, principal diamond weight approx 1.60-1.70ct, ring size approx L1/2.

Estimate: £2,000 - £3,000

## **Condition Report**

Estimation of diamond grading - for guidance only and limited by the setting:

Colour approx. K/L

Clarity approx. VS

Slight wear to the sides of the mount. Otherwise in generally good condition, with typical light scratching to the shank/setting.