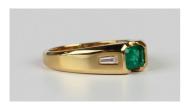

## **LOT 625**

A gold, emerald and diamond ring, mounted with the cut cornered rectangular step cut emerald between two baguette cut diamonds, detailed '750', weight 5.7g, ring size approx M.

Estimate: £150 - £250

## **Condition Report**

Emerald approx.  $4.4 \text{mm} \times 5.2 \text{mm} \times 3.15 \text{mm}$ . A couple of surface reaching inclusions to one side of the stone. The emerald has not been set to a gem lab for confirmation but we feel from the inclusions that it has a natural origin. However, we cannot be certain that the stone has not been treated to enhance colour/clarity. Typical light scratching to the shank/setting.