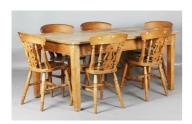

## **LOT 2029**

A late 19th century pine kitchen table, fitted with one end drawer, height 76cm, length 167cm, depth 90cm, together with a set of six pine kitchen chairs.

Estimate: £100 - £150

## **Condition Report**

2029. Table is not terribly solid and could do with professional attention. Repair around frieze drawer involving four flathead screws. Areas of heavy age related wear.

Four of the chairs have separation splits through the seats and one chair has very heavy cat scratching to the front of the seat. All are dirty and show signs of heavy use.

Signs of old woodworm to table, but not chairs.

Created: Wed, 25th October 2023 11:47