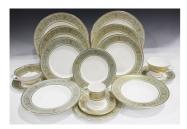

## LOT 1575

A Royal Doulton English Renaissance pattern part service, comprising twelve dinner, soup, salad, dessert and tea plates, eleven two-handled soup bowls and twelve saucers, twelve teacups and eleven coffee cans and twelve saucers.

## **Condition Report**

At first glance the service doesn't look too bad, but when you start to look closely you can see it has been well used, the rims of the cups, cans and soup bowls are worn and the plates overall have noticeable knife cuts and surface scratches, and other areas of wear to the gilding. There are no significant damages or repairs to speak of.