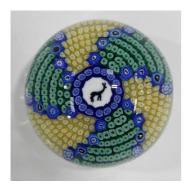

## **LOT 1891**

A Baccarat silhouette paperweight, dated 1976, with central large deer silhouette within a patterned ground of green and yellow millefiori canes and spirals by blue silhouette canes, acid etched and engraved marks to base with dated signature cane, numbered '263', diameter approx 8cm, boxed with certificate.