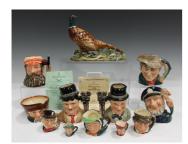

## **LOT 1525**

A pair of limited edition Royal Doulton character jugs Stan Laurel and Oliver Hardy, No. 2722 of 3500, with certificate (boxed), a similar example depicting W.G. Grace, No. 8896 of 9500, eight other Royal Doulton character jugs in a variety of small, medium and king sizes, a Beswick pheasant, three Royal Doulton dog models and a vase.

## **Condition Report**

The two certificates included with the lot have both been rolled and folded. The Doulton dog with the pheasant in its mouth has fine hairlines to the base. The Doulton Pekinese dog is a crazed factory second.

Otherwise all items in the lot are in good condition overall with no damage or repairs.

Created: Mon, 23rd October 2023 11:49