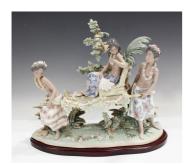

## **LOT 1621**

A limited edition Lladro figure group Hawaiian Festival, No. 1496, factory marks to base including artist's signature and 'No. 261', with wooden plinth, length 38cm.

Estimate: £300 - £500

## **Condition Report**

Fundamentally the group appears in good condition overall.

The girl at the front of the sedan chair is missing two flowers from her hair. A different coloured loose flower is being sold with the lot.

Otherwise the relief flowers and foliage appear in good order overall.

Created: Tue, 17th October 2023 12:10