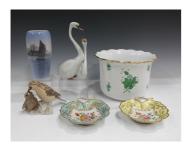

## **LOT 1491**

A Herend Apponyi Green or Chinese Bouquet pattern jardinière with basketweave moulded body, height 15.5cm, a Herend model of two swans, height 19.5cm, a Bing & Grondahl bird model, a Copenhagen vase and two Limoges dishes.

## **Condition Report**

Bing and Grondahl bird group - tip of larger birds tail has been repainted. Turquoise edged Limoges dish - small chip to upper rim edge.

Otherwise all the pieces in the lot are in good condition overall with no cracks, chips or restoration.