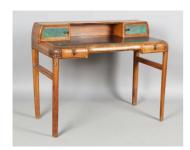

## **LOT 2342**

An early 20th century Continental Art Nouveau walnut and palmwood dressing table, in the manner of Louis Majorelle, the corners finely carved with panels of leaves, the four oak-lined drawers with applied cast metal leaf handles, height 88cm, width 111cm, depth 55cm.

## **Condition Report**

2342. Some overall cup and watermarks, particularly to top of gallery back. Some general bumps and surface marks. Structurally solid and no signs of woodworm. The green relief decoration could possilby ba a later decorative addition. All handles intact.