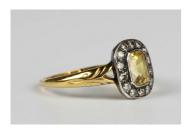

## **LOT 685**

A gold, yellow sapphire and diamond cluster ring, collet set with the cut cornered rectangular step cut yellow sapphire within a surround of circular cut diamonds, detailed '9ct', weight 3g, ring size approx O.

## **Condition Report**

The sapphire is likely treated, with a wispy feather inclusion to one side of the stone. This inclusion only really visible under a 10x loupe.

Slight abrasion to facet edges of the sapphire.

Ring is in a Georgian style but 20th century.

Possibly resized in the past, thinning to the back of the shank.

Diamonds with some variation of colour and clarity, averaging clarity SI.

Typical light scratching to shank/setting overall.