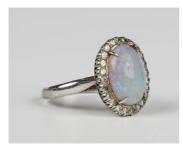

### LOT 710

An opal and diamond cluster ring, claw set with the large oval opal within a surround of circular cut diamonds, unmarked, weight 4.3g, ring size approx Q.

Estimate: £550 - £650

#### **Condition Report**

Heavy abrasion and scratching to the surface of the opal. Play-of-colour in the green/blue range, against a pale yellow ground.

Diamonds are slightly grey and are generally SI2/I1 clarity.

The shank has been resized, on what looks like more than one occasion. Evidence to interior and exterior of the shank. Some thinning to the back of the shank.

Claws holding opal are in good condition.

Typical light scratching/wear to the setting overall.