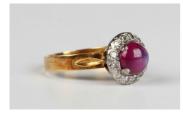

## LOT 709

A gold, star ruby and diamond cluster ring, claw set with the star ruby within a surround of circular cut diamonds, detailed '18ct Pal-Plat'', weight 5g, ring size approx L1/2.

Estimate: £220 - £260

## **Condition Report**

The star ruby we believe to be nature. There are a series of small scratching/areas of abrasion near one claw to the ruby, visible without magnification at a certain angle.

The shank and setting overall are in generally good condition, with typical light scratching/wear.

The diamonds are a little grey in colour, overall clarity SI.

Star ruby measurements approx. 7.30mm x 7.15mm, depth 3.6mm

Created: Thu, 28th September 2023 13:29