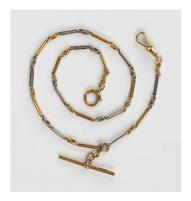

## **LOT 524**

A two colour gold bar and ropetwist link Albert watch chain, fitted with a gold swivel and a gold T-bar, each detailed '18ct JG & S', and a gold boltring, detailed '18c', weight 13.3g, length 34.8cm.

## **Condition Report**

In generally good condition.

Some typical light scratching, some dirt gathering in the recesses of the ropetwist links. Some very minor wear to the links in places.

The boltring and swivel are in working order.

Measurements of swivel: length including connecting ring - 20mm, width at widest point 6mm

Created: Thu, 28th September 2023 09:32