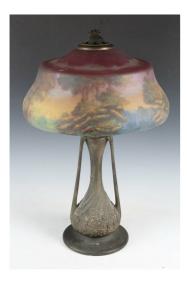

## LOT 2381

An early 20th century American Art Nouveau patinated cast metal and painted glass table lamp by Handel Lamps, the domed glass shade obverse painted with a continuous landscape above a twin-handled baluster base, bearing paper maker's label to base, height 62cm.

Estimate: £150 - £250

## **Condition Report**

2381. All in generally good condition but in need of a clean. Glass shade is in good condition but the lamp will need re-wiring.

Created: Wed, 27th September 2023 12:09