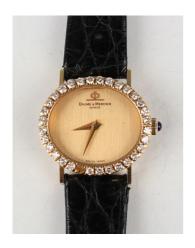

## **LOT 1159**

A Baume & Mercier 18ct gold and diamond set oval cased lady's wristwatch, the signed brushed gilt dial with tapered gilt hands, the oval bezel mounted with circular cut diamonds, the case back detailed '750 38236', case width 2.5cm, on a leather strap with Baume & Mercier gilt metal buckle.

## **Condition Report**

1159. The watch winds and adjusts smoothly and is currently running but please be aware we give no guarantees to working order or reliability of any clock or watch.

Case in generally good order, but missing a diamond to its surround. Dial in good order.