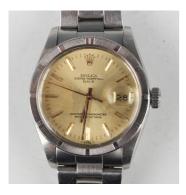

### LOT 1073

A Rolex Oyster Perpetual Date stainless steel gentleman's bracelet wristwatch, Ref. 1500, circa 1979, with signed jewelled 1570 caliber movement, the signed gilt dial with gilt baton hour markers and date aperture, Rolex crown to winding button, the case back interior numbered '1500', the tapered link bracelet with foldover clasp, case diameter 3.4cm.

#### **Condition Report**

1073. The watch winds and adjusts smoothly, date rolls over as it should and it is currently running but please be aware we give no guarantees to working order or reliability of any clock or watch.

Some minor marks to dial, but otherwise in generally good clean condition.

Crystal/glass heavily scratched, but otherwise ok.

Case and bracelet with typical surface scratches and wear. Clasp in good working order. Crown screws in tightly.

Movement has some corrosion around edge (see images on our website), so would suggest a service would be sensible.

Created: Thu, 21st September 2023 15:13