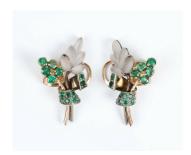

## **LOT 670**

A pair of two colour gold, emerald and frosted rock crystal earclips, 1940s/50s, each in a foliate design with a frosted rock crystal leaf motif, unmarked, weight 10.4g, length 3.3cm.

Estimate: £300 - £400

## **Condition Report**

Generally in good condition.

One emerald is a later replacement, rectangular is shape compared to the others which are all round. One emerald is badly chipped.

Emeralds are generally well matched for colour, they have typical inclusions, some of which are surface reaching.

Some slight rubbing to the rock crystal, dirt speaks in places.

The clip fittings are working well.

Otherwise, typical light scratching/rubbing to the settings.

Created: Wed, 6th September 2023 09:08