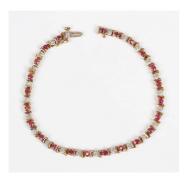

## **LOT 727**

A 9ct gold, ruby and diamond bracelet, mounted with circular cut rubies alternating with smaller circular cut diamonds, weight 6.3g, length 19cm.

Estimate: £150 - £250

## **Condition Report**

Clasp and safety catch in good working order.

Diamonds are generally included and slightly cloudy stones.

Rubies also heavily included stones. One has a surface reaching crack across the middle of the stone.

Claws look to be in good condition, stones currently secure.

The piece has a hallmark, London 2001.

Created: Tue, 5th September 2023 11:04