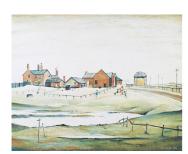

## **LOT 108**

Laurence Stephen Lowry [L.S. Lowry] - Landscape with Farm Buildings, offset lithograph, published by Venture Prints circa 1974, signed in pencil and with Fine Art Trade Guild blindstamp, 43cm x 52cm, within a gilt frame.